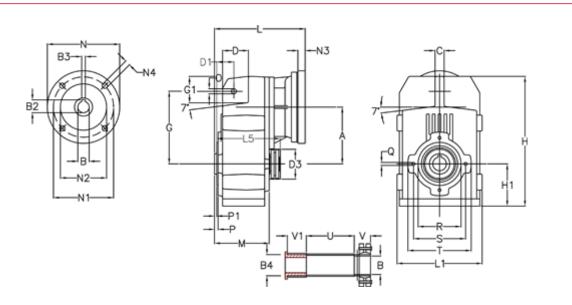

## **Data Sheet**

Article number: 29560213228220 Description: Shaft mounted gear A202QF30-132,2-P63B5

## **Measures**

| A = 125.00 | D1 = 40.0 | 15 = 182.0 | P1                                  | = 3.0   | V = 41  |
|------------|-----------|------------|-------------------------------------|---------|---------|
| B = 30     | d3 = 83   | M = 120.0  | Q                                   | = M8x15 | V1 = 48 |
| B1 = 11    | G = 160   | N = 140    | R                                   | = 95    |         |
| B2 = 12.8  | G1 = 58.0 | N1 = 115   | S                                   | = 115   |         |
| B3 = 4     | H = 286.0 | N2 = 95    | Т                                   | = 140   |         |
| B4 = 30    | H1 = 92.5 | N4 = M8x19 | Tightening torque Nm adapter bushin | g = 6.0 |         |
| C = 20     | L = 197.5 | O = 11     | Tightening torque Nm shrink disc    | = 7.0   |         |
| D = 57.0   | L1 = 188  | P = 5.0    | U                                   | = 104.5 |         |